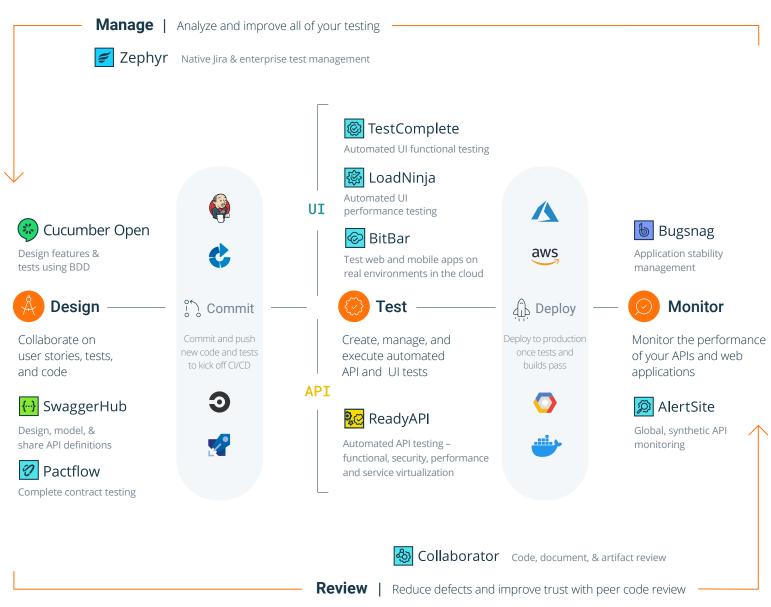

#### DESIGN

#### **REVIEW**

## **TEST**

- **ReadyAPI** Flexible API testing platform offering a full stack of functional, security, performance, and virtualization tools that accelerate API quality.
- **TestEngine** Accelerate and scale the management, execution, and reporting of SoapUI API tests.
- **TestComplete** Run and maintain your automated testing for desktop, web, and mobile apps.
- **LoadNinja** Execute load tests on any web application with thousands of real browsers.
- **BitBar** Test mobile apps on real devices in the cloud, using any automation framework.

### MANAGE

**Zephyr** – Track test cases, pipeline metrics, and more. Natively within Jira or standalone.

#### MONTTOR

- AlertSite Track performance inside or outside your firewall for web, mobile, and APIs.
- **Bugsnag** Monitor app stability and gain actionable insights and diagnostics to address bugs impacting the user experience.

## Software Development Lifecycle with SmartBear

Agile and DevOps have transformed the rate of software development. To keep up, teams must work and communicate in new ways – which is where SmartBear comes in. Our tools help streamline your process, so you can release software at the speed your customers expect.